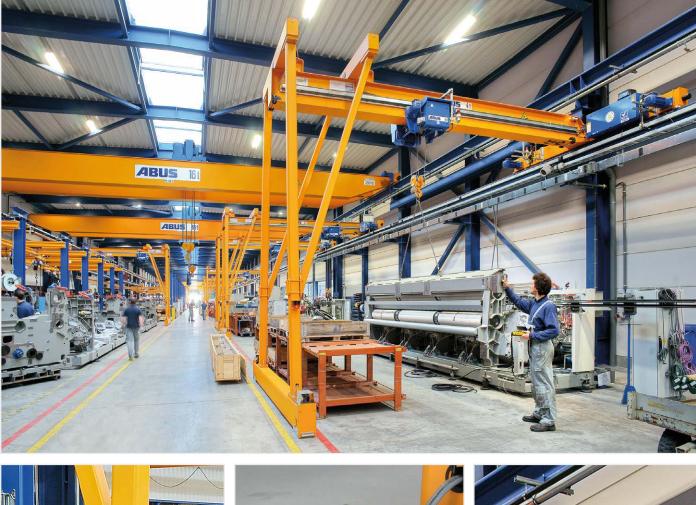

# **ABUS semi-goliath crane EHPK**

## Freeing up space for increased productivity

ABUS semi-goliath cranes are the best choice when it comes to reaching and servicing as large an area as possible with a low level of investment. The static load on the building structure is also low. Fork lift trucks and other factory trucks in the bay are not restricted. Freedom of movement serves to enhance productivity.

#### all in order

Dependent on site conditions, the lower girder of the EHPK either runs on a flush-mounted surface on the factory floor or – with the aid of special wheels – direct on the factory floor. The free movement of staff and materials is not restricted by projecting edges and floor grooves. The factory floor stays smooth and clean.

#### top class

Motor

The ABUS semi-goliath crane is powered by two motors on the high level end carriage. Guide rollers allow the EHPK to run closely along the crane track and reduce track guiding forces. This motor concept ensures uniform distribution of forces on the crane track and reduces wear and tear.

#### Installation

solved

and sturdy

Thanks to its torsion-resistant sturdy box girder design and the proven quality of ABUS cranes, the EHPK is a reliable and durable piece of work equipment. The ABUS EHPK detects obstacles in its path via an object recognition device fitted as standard to the lower end carriage. Flashing beacons indicate that the crane is in operation. The installation of the ABUS EHPK is quick and simple thanks to standardised design. It is ready to use in no time.