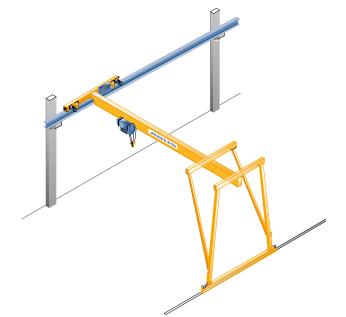

# **ABUS semi-goliath crane EHPK**

## Freeing up space for increased productivity

ABUS semi-goliath cranes are the best choice when it comes to reaching and servicing as large an area as possible with a low level of investment. The static load on the building structure is also low. Fork lift trucks and other factory trucks in the bay are not restricted. Freedom of movement serves to enhance productivity.

higher load capacity available on request

Span: up to 15 m according to load capacity

Guide rollers on the high level crane rail

Floor rollers without guide rails

05.