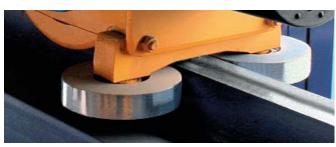

#### all in order

Dependent on site conditions, the lower girder of the EHPK either runs on a flush-mounted surface on the factory floor or – with the aid of special wheels – direct on the factory floor. The free movement of staff and materials is not restricted by projecting edges and floor grooves. The factory floor stays smooth and clean.

higher load capacity available on request

Span: up to 15 m according to load capacity

Guide rollers on the high level crane rail

Floor rollers without guide rails

05.