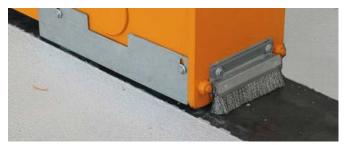

#### all in order

Dependent on site conditions, the lower girder of the EHPK either runs on a flush-mounted surface on the factory floor or – with the aid of special wheels – direct on the factory floor. The free movement of staff and materials is not restricted by projecting edges and floor grooves. The factory floor stays smooth and clean.

#### Installation

solved

and sturdy

Thanks to its torsion-resistant sturdy box girder design and the proven quality of ABUS cranes, the EHPK is a reliable and durable piece of work equipment. The ABUS EHPK detects obstacles in its path via an object recognition device fitted as standard to the lower end carriage. Flashing beacons indicate that the crane is in operation. The installation of the ABUS EHPK is quick and simple thanks to standardised design. It is ready to use in no time.