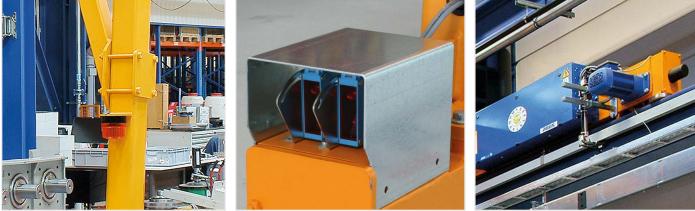

#### top class

Motor

The ABUS semi-goliath crane is powered by two motors on the high level end carriage. Guide rollers allow the EHPK to run closely along the crane track and reduce track guiding forces. This motor concept ensures uniform distribution of forces on the crane track and reduces wear and tear.

#### and adjustable

The ABUliner frequency converter facilitates very low crane travel speeds for sensitive positioning operations and dampens load swing. Every desired travel speed between the minimum and maximum value can be maintained.

#### Installation

solved

and sturdy

Thanks to its torsion-resistant sturdy box girder design and the proven quality of ABUS cranes, the EHPK is a reliable and durable piece of work equipment. The ABUS EHPK detects obstacles in its path via an object recognition device fitted as standard to the lower end carriage. Flashing beacons indicate that the crane is in operation. The installation of the ABUS EHPK is quick and simple thanks to standardised design. It is ready to use in no time.